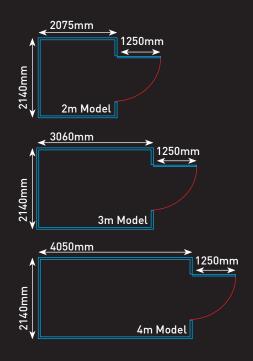

DESCRIPTION

DIMENSIONS

Type

2m Model

3m Model

4m Model

207

306

405

### Basic sizes - all expandable

2m or 3m or 4m 2.1m 2.1m

### Technical specification

Uninsulated demountable storage container.

All flat packed units are 300mm high All assembled units are 2140mm high

| Width  | Weight           |
|--------|------------------|
| 2140mm | 325kg            |
| 2140mm | 400kg            |
| 2140mm | 500kg            |
|        | 2140mm<br>2140mm |