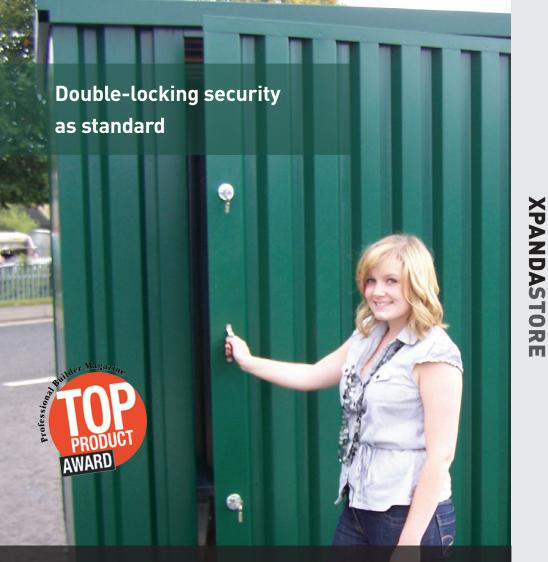

### The only tools required are a socket set and screw driver

The strong profiled steel building is manufactured in galvanized steel for long life and features **double locks** on the doors for added security