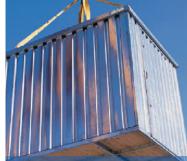

Units can be linked together to form larger areas of storage space, side to side or end to end

If not in use **the XPandaStore™ can be** returned to its **flat-packed** form for transportation or easy stackable storage

### PACKING

All components of the Xpandastore<sup>™</sup> are packed to ensure that they are not damaged during transportation, loading and unloading under normal circumstances. The smallest transportation cube is achieved in this packing process.