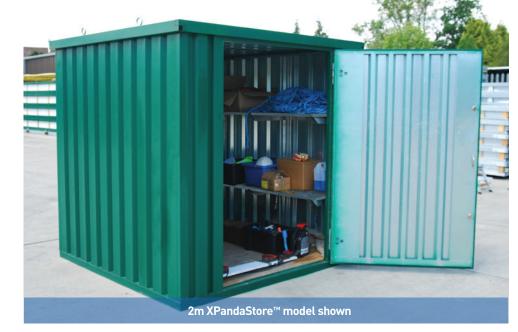

# the unique storage building

...that can go anywhere!

the XPandaStore™ can be lifted and moved by crane or forklift, with a 1.5 tonne load onboard!

integrated gutter system

### The flat-pack, man-portable, modular storage building

All components are totally man-portable and can be carried into locations with restricted access for its simple assembly

### The only tools required are a socket set and screw driver

The strong profiled steel building is manufactured in galvanized steel for long life and features **double locks** on the doors for added security

### SIDE WALLS, DOOR & ROOF PANEL

0.73 mm box profile galvanized steel panels, strengthened with spot welded galvanized steel frame sections at the edges of each panel. The roof section has two integral gutters for effective rainwater dispersal to all four corners of the container. The door is pre-mounted into the frame on galvanized hinges, complete with two 64mm Euro deadlocks with replaceable cylinders and a central roller catch. Door width: 1250mm, hinged on the right, outward opening.