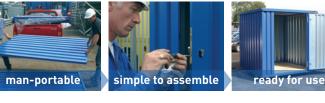

### The flat-pack, man-portable, modular storage building

All components are totally man-portable and can be carried into locations with restricted access for its simple assembly

### The only tools required are a socket set and screw driver

The strong profiled steel building is manufactured in galvanized steel for long life and features **double locks** on the doors for added security