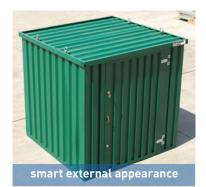

# the unique storage building

...that can go anywhere!

the XPandaStore™ can be lifted and moved by crane or forklift, with a 1.5 tonne load onboard!

integrated gutter system

### The flat-pack, man-portable, modular storage building

All components are totally man-portable and can be carried into locations with restricted access for its simple assembly

### The only tools required are a socket set and screw driver

The strong profiled steel building is manufactured in galvanized steel for long life and features **double locks** on the doors for added security