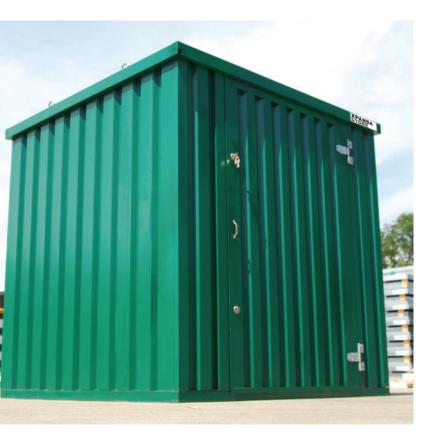

# the unique storage building

...that can go anywhere!

the XPandaStore™ can be lifted and moved by crane or forklift, with a 1.5 tonne load onboard!

integrated gutter system

### The flat-pack, man-portable, modular storage building

All components are totally man-portable and can be carried into locations with restricted access for its simple assembly