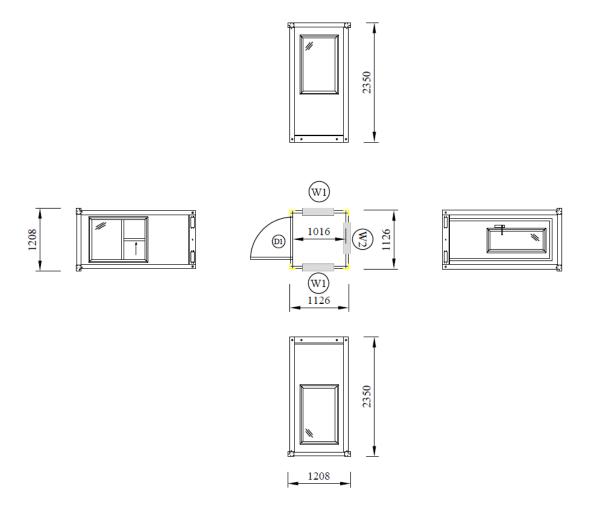

### **DIMENSIONS**

Length: 1126mm (1208mm including roof)Width: 1126mm (1208mm including roof)

Height: 2350mmWeight: 370kg