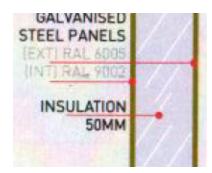

### **WALLS**

Vacuum bonded sandwich panels. Powder coated galvanised steel (0.63mm), exterior 'Moss green' internal 'white'. Insulation 50mm polystyrene