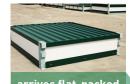

Units can be linked together to form larger areas of storage space, side to side or end to end

If not in use the XPandaHomeOffice™ can be returned to its flat-packed form for efficient transportation or storage

Due to our continuous product development programme, we reserve the right to change the specifications without prior notice.

Exterior covering - 0.73 mm powder coated box profile galvanized steel with two gutters for effective rainwater disposal to all four corners with additional drain points along the gutter.