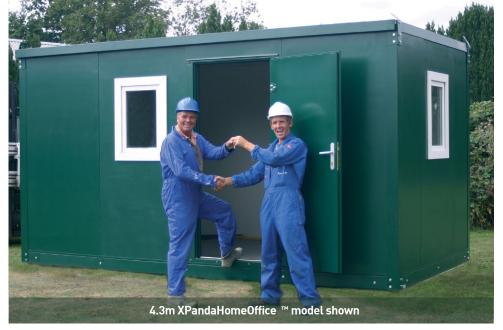

## XPANDA HOME OFFICE

# the flexible workspace building

...that can go anywhere!

## The insulated, flat-pack, man-portable, modular office building

All components are totally man-portable and can be carried into locations with restricted access for the simple assembly (approx 1 hour)

### Basic sizes (all expandable)

2.2m or 3.3m or 4.3m Length: 2.3m (excluding gutter) Width: 2.3m

### **DIMENSIONS**

2255mm (L) x 2403mm (W). Weight: 770kg 3320mm (L) x 2403mm (W). Weight: 935kg 4385mm (L) x 2403mm (W). Weight: 1100kg External height 2345mm