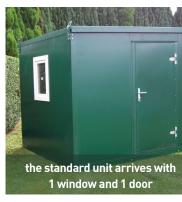

## The insulated, flat-pack, man-portable, modular office building

All components are totally man-portable and can be carried into locations with restricted access for the simple assembly (approx 1 hour)

### WALLS:

Vacuum bonded sandwich panels. Powder coated galvanized steel (0.63mm), exterior 'moss green', internal 'white'. Insulation - 50mm polystyrene

Window - uPVC double glazed window frame with vacuum sealed unit. (4+9+4). Size - 800 mm x 600 mm