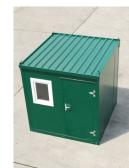

### WALLS:

Vacuum bonded sandwich panels. Powder coated galvanized steel (0.63mm), exterior 'moss green', internal 'white'. Insulation - 50mm polystyrene

Window - uPVC double glazed window frame with vacuum sealed unit. (4+9+4). Size - 800 mm x 600 mm

Frames - 1.25 mm cold formed powder coated

Frame - cold formed powder coated 1.25 mm

Green, internal - White) galvanized steel

and replaceable euro cylinder lock.

Door - both surfaces powder coated (External - Moss

Due to our continuous product development programme, we reserve the right to change the specifications without prior notice.

Exterior covering - 0.73 mm powder coated box profile galvanized steel with two gutters for effective rainwater disposal to all four corners with additional drain points along the gutter.

#### CHASSIS / FRAME:

Box profile, hot dipped galvanized steel Corner columns - 1.5mm cold formed DKP steel. Supplied with 4 lifting eyes. All surfaces are powder coated in RAL 6005 (Moss Green).

Floor Construction - cement particle board covered with 2mm PVC linoleum (flash point B1 - difficult to burn, smoke density Q1). Floor section has no