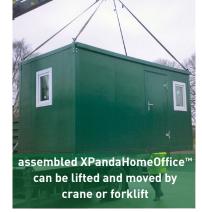

#### CHASSIS / FRAME:

Box profile, hot dipped galvanized steel Corner columns - 1.5mm cold formed DKP steel. Supplied with 4 lifting eyes. All surfaces are powder coated in RAL 6005 (Moss Green).

Floor Construction - cement particle board covered with 2mm PVC linoleum (flash point B1 - difficult to burn, smoke density Q1). Floor section has no