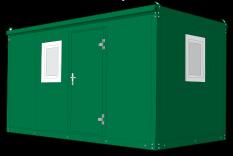

All parts of an XPandaHomeOffice™ can be replaced.

**Durable** protective **powder coated finish**:

External Green **RAL6005** 

Internal White RAL9002

Frames - 1.25 mm cold formed powder coated

Frame - cold formed powder coated 1.25 mm

Green, internal - White) galvanized steel

and replaceable euro cylinder lock.

Door - both surfaces powder coated (External - Moss