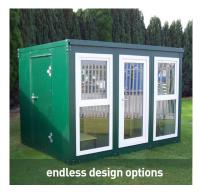

Units can be linked together to form larger areas of storage space, side to side or end to end

If not in use the XPandaHomeOffice™ can be returned to its flat-packed form for efficient transportation or storage

#### **EXPANDABLE**

Units can be enlarged by the addition of further units. A special linking kit is available to extend side to side or end to end.

XPandaHomeOffice™ is not designed to comply with Building Regulations approval. Doors and windows can be fitted anywhere in the units.