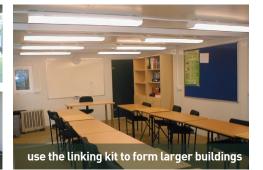

Units can be linked together to form larger areas of storage space, side to side or end to end

If not in use the XPandaHomeOffice™ can be returned to its flat-packed form for efficient transportation or storage

#### LINKING KIT

OPTIONAL PITCHED ROOF KIT

OPTIONAL FULL HEIGHT WINDOWS AND DOORS

#### **EXPANDABLE**

Units can be enlarged by the addition of further units. A special linking kit is available to extend side to side or end to end.

XPandaHomeOffice™ is not designed to comply with Building Regulations approval. Doors and windows can be fitted anywhere in the units.