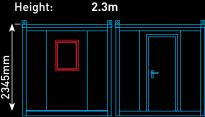

### **DIMENSIONS**

2255mm (L) x 2403mm (W). Weight: 770kg 3320mm (L) x 2403mm (W). Weight: 935kg 4385mm (L) x 2403mm (W). Weight: 1100kg External height 2345mm