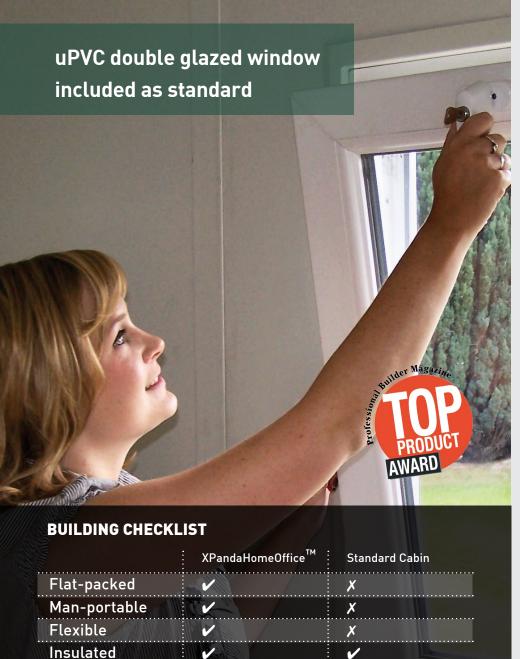

### WALLS:

Vacuum bonded sandwich panels. Powder coated galvanized steel (0.63mm), exterior 'moss green', internal 'white'. Insulation - 50mm polystyrene

Window - uPVC double glazed window frame with vacuum sealed unit. (4+9+4). Size - 800 mm x 600 mm