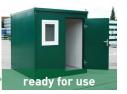

Simple Assembly

Modular

Ideal for siting in locations with limited access. Light enough to be man handled and with components that are small enough to fit through small passageways.

**CONTACT INFO:** 

www.pandabuildings.com

## The insulated, flat-pack, man-portable, modular office building

All components are totally man-portable and can be carried into locations with restricted access for the simple assembly (approx 1 hour)

The only tools required are a socket set and screw driver

The panelled system is manufactured in galvanized steel with a cement particle floor for a long life span

The flexible panel system means that doors, walls and windows can always be relocated within the structure

Units can be linked together to form larger areas of storage space, side to side or end to end

If not in use the XPandaHomeOffice™ can be returned to its flat-packed form for efficient transportation or storage

All parts of an XPandaHomeOffice™ can be replaced.

**Durable** protective **powder coated finish**:

External Green **RAL6005** 

Internal White RAL9002