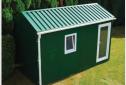

#### LINKING KIT

OPTIONAL PITCHED ROOF KIT

OPTIONAL FULL HEIGHT WINDOWS AND DOORS

### Basic sizes (all expandable)

2.2m or 3.3m or 4.3m Length: 2.3m (excluding gutter) Width: 2.3m