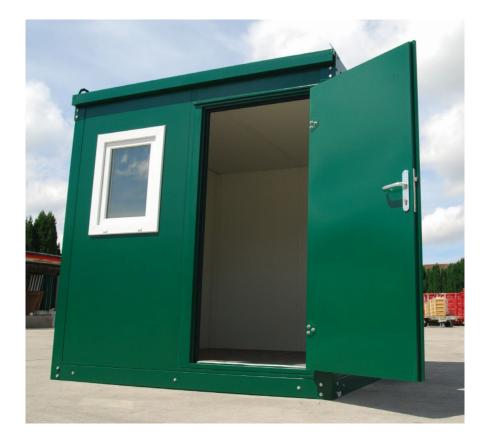

## The insulated, flat-pack, man-portable, modular office building

All components are totally man-portable and can be carried into locations with restricted access for the simple assembly (approx 1 hour)

All parts of an XPandaHomeOffice™ can be replaced.

**Durable** protective **powder coated finish**:

External Green **RAL6005** 

Internal White RAL9002

### WALLS:

Vacuum bonded sandwich panels. Powder coated galvanized steel (0.63mm), exterior 'moss green', internal 'white'. Insulation - 50mm polystyrene

Window - uPVC double glazed window frame with vacuum sealed unit. (4+9+4). Size - 800 mm x 600 mm

Frames - 1.25 mm cold formed powder coated

Frame - cold formed powder coated 1.25 mm

Green, internal - White) galvanized steel

and replaceable euro cylinder lock.

Door - both surfaces powder coated (External - Moss