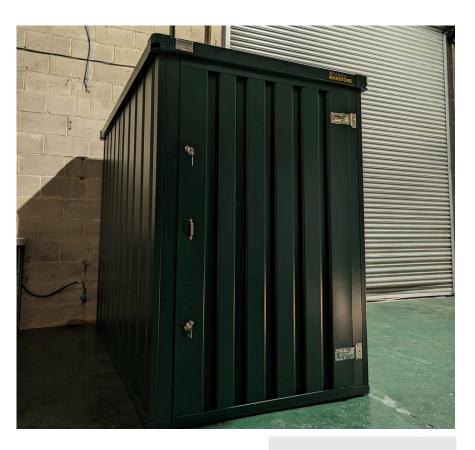

#### The secure, flat-pack, manportable bikestore

Thanks to its **robust steel construction** and **flat pack design**, Bikestore can be simply carried to any location, **easily assembled** and used to keep your valuable bike secure. All the components are **man portable** meaning they can be carried through narrow passageways and alleys or even through your house, opening up **previously inaccessible places** – no need for costly cranes or forklifts and no specialist tools needed for assembly. Once assembled, the **fully galvanised** steel Bikestore is remarkably robust, with a real **double locking system** with **insurance rated locks** to BS3621 to deter the most determined thief.

#### **Side Walls & Roof Panel**

O.6mm box profile galvanised steel panels, galvanised steel frame sections at the edges of each panel. The roof section has two integral gutters for effective rainwater dispersal to all four corners of the container. The door is pre-mounted into the frame on stainless steel hinges, complete with two insurance rated locks and a central roller catch. Door width: 1138mm, hinges on the right, outward opening.