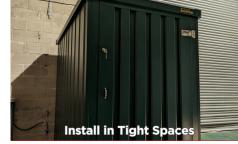

FLAT-PACKED, MAN-PORTABLE, MODULAR BUILDINGS

**XPANDA** 

BIKESTORE

Ideal for siting in locations with limited access. Light enough to be man handled and with components that are small enough to fit through small passageways.

#### The secure, flat-pack, manportable bikestore

Thanks to its **robust steel construction** and **flat pack design**, Bikestore can be simply carried to any location, **easily assembled** and used to keep your valuable bike secure. All the components are **man portable** meaning they can be carried through narrow passageways and alleys or even through your house, opening up **previously inaccessible places** – no need for costly cranes or forklifts and no specialist tools needed for assembly. Once assembled, the **fully galvanised** steel Bikestore is remarkably robust, with a real **double locking system** with **insurance rated locks** to BS3621 to deter the most determined thief.