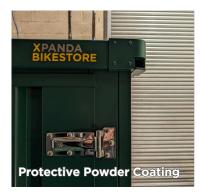

Moss Green External (RAL 6005)

Only simple tools required

### **Powder Coating**

Powder coating to outer skin is RAL 6005 Moss Green