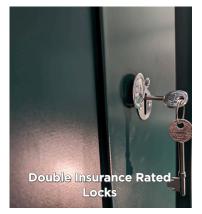

#### The secure, flat-pack, manportable bikestore

Thanks to its **robust steel construction** and **flat pack design**, Bikestore can be simply carried to any location, **easily assembled** and used to keep your valuable bike secure. All the components are **man portable** meaning they can be carried through narrow passageways and alleys or even through your house, opening up **previously inaccessible places** – no need for costly cranes or forklifts and no specialist tools needed for assembly. Once assembled, the **fully galvanised** steel Bikestore is remarkably robust, with a real **double locking system** with **insurance rated locks** to BS3621 to deter the most determined thief.

#### **Side Walls & Roof Panel**

O.6mm box profile galvanised steel panels, galvanised steel frame sections at the edges of each panel. The roof section has two integral gutters for effective rainwater dispersal to all four corners of the container. The door is pre-mounted into the frame on stainless steel hinges, complete with two insurance rated locks and a central roller catch. Door width: 1138mm, hinges on the right, outward opening.