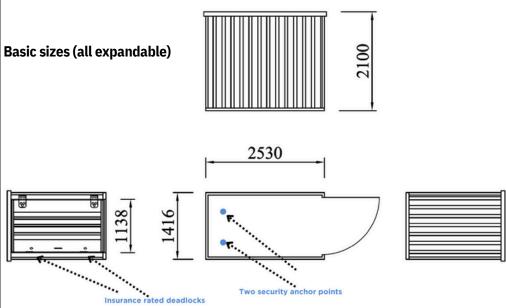

#### **Side Walls & Roof Panel**

O.6mm box profile galvanised steel panels, galvanised steel frame sections at the edges of each panel. The roof section has two integral gutters for effective rainwater dispersal to all four corners of the container. The door is pre-mounted into the frame on stainless steel hinges, complete with two insurance rated locks and a central roller catch. Door width: 1138mm, hinges on the right, outward opening.

## **Weights & Dimensions**

- Front Profile: 1500 x 2083mm Side Profile: 2614 x 2083mm Footprint: 1416 x 2530mm
- Weight: 257kg

All flat pack units are 370mm high All assembled units are 2083mm high