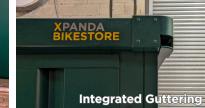

#### **Side Walls & Roof Panel**

O.6mm box profile galvanised steel panels, galvanised steel frame sections at the edges of each panel. The roof section has two integral gutters for effective rainwater dispersal to all four corners of the container. The door is pre-mounted into the frame on stainless steel hinges, complete with two insurance rated locks and a central roller catch. Door width: 1138mm, hinges on the right, outward opening.