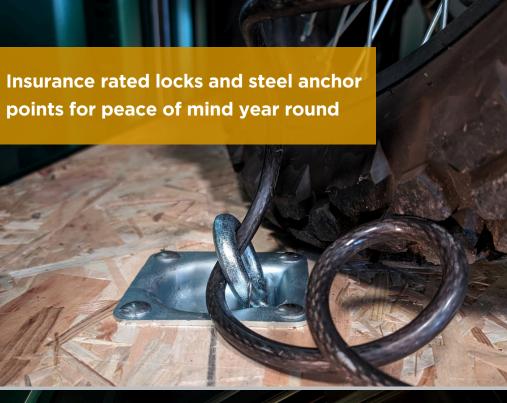

#### The secure, flat-pack, manportable bikestore

Thanks to its **robust steel construction** and **flat pack design**, Bikestore can be simply carried to any location, **easily assembled** and used to keep your valuable bike secure. All the components are **man portable** meaning they can be carried through narrow passageways and alleys or even through your house, opening up **previously inaccessible places** – no need for costly cranes or forklifts and no specialist tools needed for assembly. Once assembled, the **fully galvanised** steel Bikestore is remarkably robust, with a real **double locking system** with **insurance rated locks** to BS3621 to deter the most determined thief.

#### **Side Walls & Roof Panel**

O.6mm box profile galvanised steel panels, galvanised steel frame sections at the edges of each panel. The roof section has two integral gutters for effective rainwater dispersal to all four corners of the container. The door is pre-mounted into the frame on stainless steel hinges, complete with two insurance rated locks and a central roller catch. Door width: 1138mm, hinges on the right, outward opening.